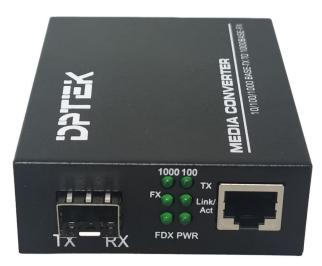

## DK-MC-1G-SFP

The DK-MC-1G-SFP media converter adopts store and forward, no fan, low power consumption design, with the advantages of convenient use, small size and simple maintenance. Product design  $-25^{\circ}$ C  $\sim +70^{\circ}$ C wide range of operating temperature, stable and reliable performance, can be widely used in a variety of broadband data transmission fields.

#### **Main Features**

- Input voltage: DC5V
- Operating temperature: -25°C to +70°C
- Cooling mode: no fan design
- Forwarding mode: store and forward