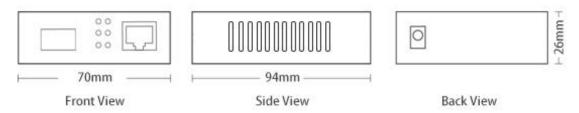

#### **Product Size**

### **Product Parameter**

| Provider mode ports       |                              |  |
|---------------------------|------------------------------|--|
| Power interface:          | DC                           |  |
| LED indicators:           | PWR, Link/ACT LED            |  |
| Optical port:             | SFP plug-in module           |  |
| Network ports:            | RJ45 port                    |  |
| Optical wavelength:       | Determined by the SFP module |  |
| Transmission distance:    | Determined by the SFP module |  |
| Cable type and distance   |                              |  |
| Twisted-pair:             | 0-100m (CAT5e, CAT6)         |  |
| Single-mode fiber:        | 20/40/60/80/100KM            |  |
| Multimode optical fiber:  | 550m                         |  |
| Network topology          |                              |  |
| Star topology:            | Support                      |  |
| Bus topology:             | Support                      |  |
| Tree topology:            | Support                      |  |
| Electrical specifications |                              |  |
| Input voltage:            | DC5V                         |  |
| Total power consumption:  | Total power<4W               |  |
| Layer 2 switching         |                              |  |
| Switching capacity:       | 6G                           |  |
| Packet forwarding rate:   | 4.46Mpps                     |  |
| MAC address table:        | 2К                           |  |
| Buffer:                   | 1M                           |  |
| Forwarding delay:         | <4us                         |  |
| MDX/MIDX:                 | Support                      |  |
| Environment               |                              |  |
| Operating temperature:    | -25°C~+70°C                  |  |
| Storage temperature:      | -25°C~+70°C                  |  |
| Relative humidity:        | 5%~95% (non-condensing)      |  |
| MTBF                      | 100,000 hours                |  |
| Mechanical Dimensions     |                              |  |
| Product size:             | 94x70x26mm                   |  |
| Weight:                   | 0.2kg/pc                     |  |